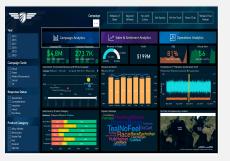

# **Interactive Power BI Charts With 'What If' Analysis**

Create actionable insights from billions of records

Perform Q&A using natural language

Visualize data across multiple dimensions using decomposition