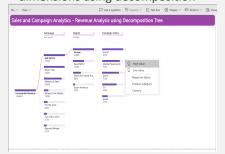

# **Interactive Power BI Charts With 'What If' Analysis**

Create actionable insights from billions of records

Perform Q&A using natural language

Visualize data across multiple dimensions using decomposition