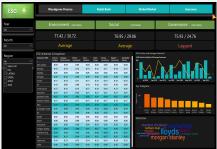

ansform your complex, siloed data into valuable and actionable insights with Microsoft Power BI. Simplify data collection and analysis leveraging popular Azure services and share insights across your organization.

Xoriant and Microsoft Power BI makes 'business at your fingertips' a reality with secure, easy to understand manageable dashboards.

Contact us to sign up for your free demo and see if you qualify for a free workshop tuned to your individual business needs.

We may even invest in a proof of concept for you to trial in production.





### Power BI Analytics for Manufacturing



#### Power BI Analytics for Healthcare



## **Microsoft Marketplace Solution / Offering**

MSDN Member **20+ Years** 

**500+** Microsoft Technology Experts



Finance Analytics

**Email Analytics** 







# **Interactive Power BI Charts With 'What If' Analysis**

Create actionable insights from billions of records



Perform Q&A using natural language



Visualize data across multiple dimensions using decomposition



- Build insights by integrating disparate huge quantities of data sources into Power BI
- Utilize machine learning features to help users analyze data, spot valuable trends, and make educated predictions
- Create powerful personalized dashboards to allow businesses to better make sense of their data
- Set up KPI alerts to keep users informed on important metrics and measurements
- Build an intuitive interface to navigate complex spreadsheets
- Integrate with popular business management tools like SharePoint, Azure Synapse, IoT,
  Office 365, and Dynamics 365, including non