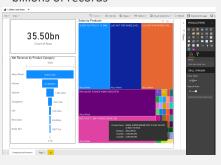

# **Interactive Power BI Charts With 'What If' Analysis**

Create actionable insights from billions of records

Perform Q&A using natural language

Visualize data across multiple dimensions using decomposition