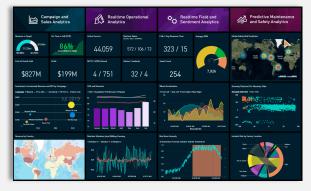

# Data is the lifeline of modern business

Transform your complex, siloed data into valuable and actionable insights with Microsoft Power BI. Simplify data collection and analysis leveraging popular Azure services and share insights across your organization.

Xoriant and Microsoft Power BI makes 'business at your fingertips' a reality with secure, easy to understand manageable dashboards.

Contact us to sign up for your free demo and see if you qualify for a free workshop tuned to your individual business needs.

We may even invest in a proof of concept for you to trial in production.





### Power BI Analytics for Manufacturing



#### Power BI Analytics for Healthcare



## **Microsoft Marketplace Solution / Offering**

MSDN Member **20+ Years** 

**500+** Microsoft Technology Experts



Finance Analytics

**Email Analytics** 







# **Interactive Power BI Charts With 'What If' Analysis**

Create actionable insights from billions of records



Perform Q&A using natural language



Visualize data across multiple dimensions using decomposition



- Build insights by integrating disparate huge quantities of data sources into Power BI
- Utilize machine learning features to help users analyze data, spot valuable trends, and make educated predictions
- Create powerful personalized dashboards to allow businesses to better make sense of their data
- Set up KPI alerts to keep users informed on important metrics and meas