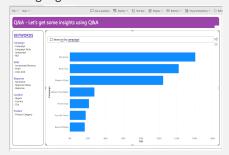

# **Interactive Power BI Charts With 'What If' Analysis**

Create actionable insights from billions of records

Perform Q&A using natural language

Visualize data across multiple dimensions using decomposition