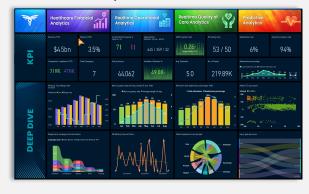

# Data is the lifeline of modern business

Transform your complex, siloed data into valuable and actionable insights with Microsoft Power BI. Simplify data collection and analysis leveraging popular Azure services and share insights across your organization.

Xoriant and Microsoft Power BI makes 'business at your fingertips' a reality with secure, easy to understand manageable dashboards.

Contact us to sign up for your free demo and see if you qualify for a free workshop tuned to your individual business needs.

We may even invest in a proof of concept for you to trial in production.





### Power BI Analytics for Manufacturing



#### Power BI Analytics for Healthcare



## **Microsoft Marketplace Solution / Offering**

MSDN Member **20+ Years** 

**500+** Microsoft Technology Experts



Finance Analytics

**Email Analytics** 







# **Interactive Power BI Charts With 'What If' Analysis**

Create actionable insights from billions of records



Perform Q&A using natural language



Visualize data across multiple dimensions using decomposition



- Build insights by integrating disparate huge quantities of data sources into Power BI
- Utilize machine learning features to help users analyze data, spot valuable trends, and make educated predictions
- Create powerful personalized dashboards to allow businesses to better make sense of their data
- Set up KPI alerts to keep users informed on important metrics and measurements
- Build an intuitive interface to